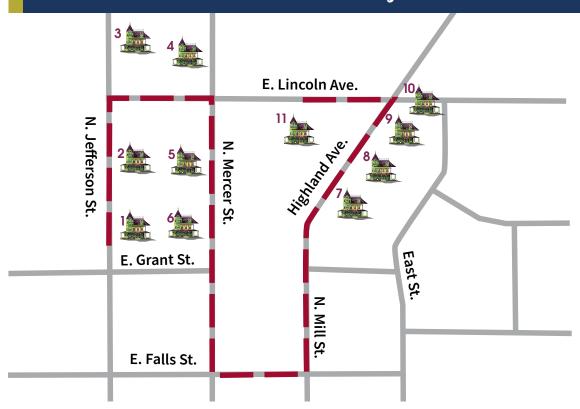

# 1. THE CUNNINGHAM HOUSE 306 N. JEFFERSON ST.

The Cunningham family moved in 1836, opened a business transporting wool, glass, iron and steel to the west

# 2. FOXFIRE MANSION (RANEY JAMESON) 330 N. JEFFERSON ST.

This two and one-half story, square Queen Anne residence was built in 1892. Since 1941 it's served as a family home, nurses home for the hospital, a dormitory, and has been a personal care home.

# 3. THE GEORGE GREER HOUSE 408 N. JEFFERSON ST.

This three story, rectangular plan Colonial Revival residence was built in 1904-1905 for George and Alice Greer, founder of the tin mill industry in the county. It is now home to the Lawrence County Historical Society.

# 4. THE WILLIAM STRITMATER HOUSE 13 LINCOLN AVE.

Built before 1900, this was home to William Stritmater and family who owned and operated Stritmater Brothers, a dry goods business.

# 5. THE BILLY PATTERSON HOUSE 315 N. MERCER ST.

This two and one-half story, square plan Second Empire built prior to 1886, was home to industrialist William Patterson, who was instrumental in developing the areas coal fields and New Castle's first hospital.

# 6. THE CLENDENIN HOUSE 301 N. MERCER ST.

The Queen Anne Victorian was built in 1870's and was rumored to be a part of the Underground Railroad.

# New Castle Historic North Hill Driving Tour

# 7. THE WILLIAM REIS HOUSE 312 HIGHLAND AVE.

This charming two and one-half story rectangular plan frame Queen Anne was built for industrialist William Reis

# 8. THE GEORGE JOHNSON HOUSE 318 HIGHLAND AVE.

This two and one-half story square plan Colonial Revival residence was built for owner of Johnson Bronze, George W. Johnson, in 1901. He was a leading local industrialist involved in limestone, iron and bronze production.

# 9. THE JOHN BOWER HOUSE 328 HIGHLAND AVE.

This home was built for John Bower between 1886-1889. Mr. Bower was a local merchant and tailor. It was one of the first large homes built on the North Hill.

# 10. THE EDWIN OHL HOUSE 208 E. LINCOLN AVE.

A Queen Anne influence, the house was built in 1899 for Edwin Newton Ohl, the manager of the New Castle office of Republic Iron and Steel.

# 11. THE SCOTTISH RITE CATHEDRAL 110 E. LINCOLN AVE.

Constructed in 1924-1925 for the Free Masons Lodge #433 and dedicated in 1927, this Neoclassical rectangular plan contains a ballroom, banquet room and theater, as well as Masons' lodge rooms and various smaller chambers. The theater seating capacity is 3,240.