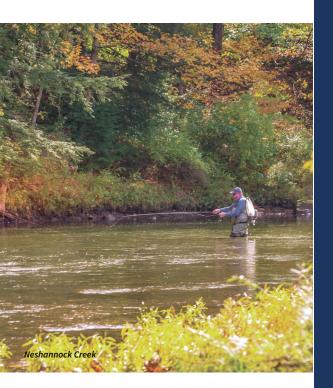

# GET Hooked on Fishing

You don't have to travel far to encounter something wild. From the first cast to the last catch, fishing in Lawrence County isn't a place you go to escape life, but to live it. You'll experience the thrill of the catch and get hooked on something wildly wonderful.

#### The **Neshannock Creek** is one of twenty-two **Keystone Select Stocked Trout Waterways**

designated for trout fishing which is stocked twice a year; premier fly-fishing locations in areas such as Volant; with multiple kayak and boat launch points on our blue ways, fishing is made easy and enjoyable for the entire family!