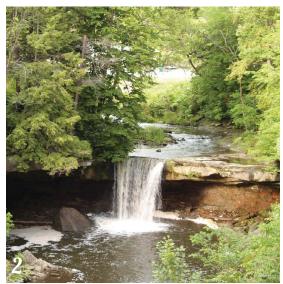

# BREATHTAKING Waterfalls

#### 2 BIG RUN FALLS

Located in the Historic Cascade Park in New Castle, Big Run Falls is a circular-shaped fall with an accessible viewing point. The park was once an amusement park. You can view some remnants such as the beams from the rollercoaster, The Comet.