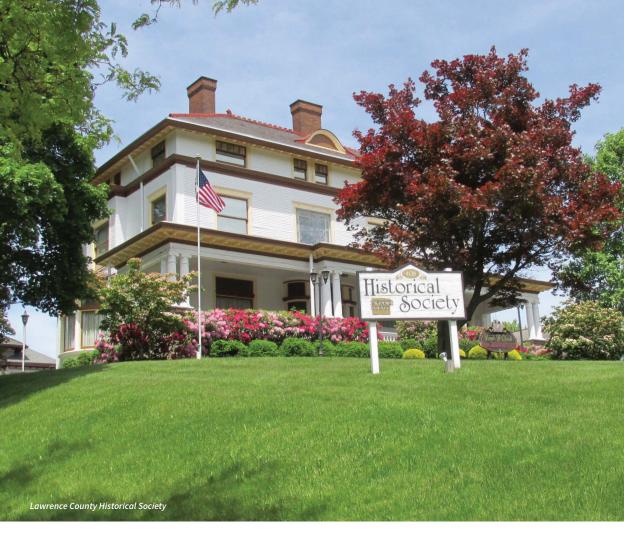

# LAWRENCE COUNTY HISTORICAL SOCIETY\*

A beautiful 19-room mansion preserves the history of Lawrence County. 408 N. Jefferson St. New Castle, PA 16101 724-658-4022 LawrenceCHS.com

# 3. THE GEORGE GREER HOUSE 408 N. JEFFERSON ST.

This three story, rectangular plan Colonial Revival residence was built in 1904-1905 for George and Alice Greer, founder of the tin mill industry in the county. It is now home to the Lawrence County Historical Society.