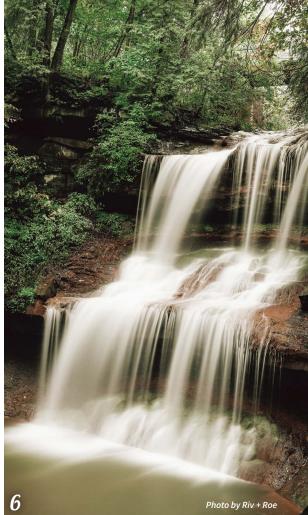

# BREATHTAKING Waterfalls

#### ALPHA FALLS

The tallest known waterfall in McConnells Mill State Park, Alpha Falls is located at the edge of a hanging valley. The waterfall is at its peak during the rainy seasons. To reach Alpha Falls, you can take the trailhead for Alpha Pass Trail which is also part of the North Country Trail or can be accessed near the covered bridge.

#### 2 BIG RUN FALLS

Located in the Historic Cascade Park in New Castle, Big Run Falls is a circular-shaped fall with an accessible viewing point. The park was once an amusement park. You can view some remnants such as the beams from the rollercoaster, The Comet.

#### 3 BREAKNECK FALLS

One of the least known waterfalls in McConnells Mill State Park is Breakneck Falls. Located under it's namesake, Breakneck Bridge, the falls holds its own with beautiful rock formations and conifer trees.

#### **HELL'S HOLLOW FALLS**

Deemed the most scenic in McConnells Mill State Park, the falls are a short hike through from the Hell's Hollow trail head. This 15-foot waterfall shows its beauty in all four seasons, not to mention the historic properties of lime kiln right next to the falls.

#### **KILDOO FALLS**

An easy hike from the covered bridge and gristmill area and following the path along the Slippery Rock Creek.

#### **QUAKER FALLS**

This 50-foot waterfall is in the first Quaker settlement west of the Alleghenies. The waterfall and the surrounding area is rich in historical significance, which you can learn about from the interpretative signage around the park.