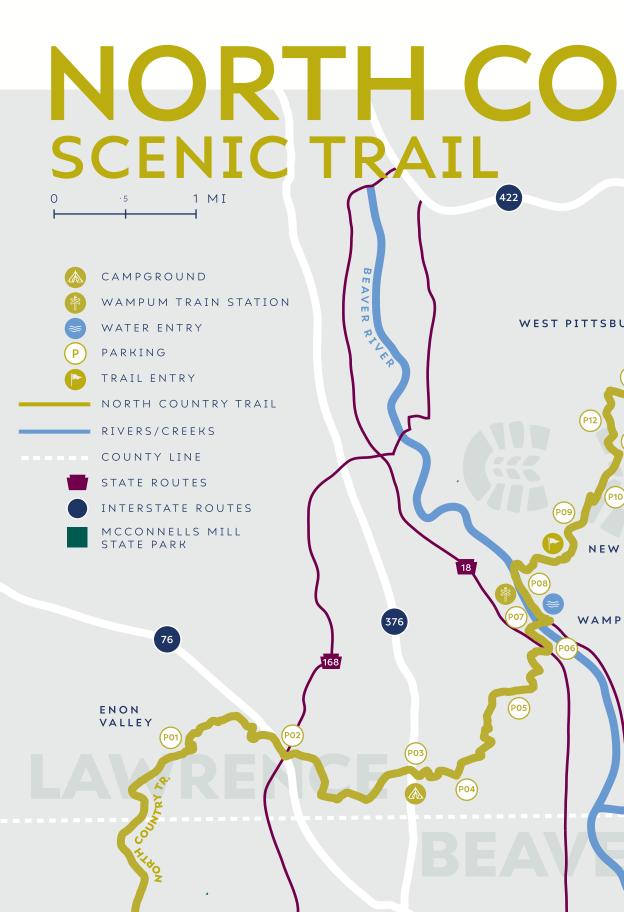

#### NORTH COUNTRY NATIONAL SCENIC TRAIL\*

Runs through New Beaver and Wampum Boroughs, Wayne, Shenango and Slipperv Rock Townships through McConnells Mill State Park. Wampum is a designated Pennsylvania's first trail town. 866-445-3628

#### Northcountrytrail.org/wam