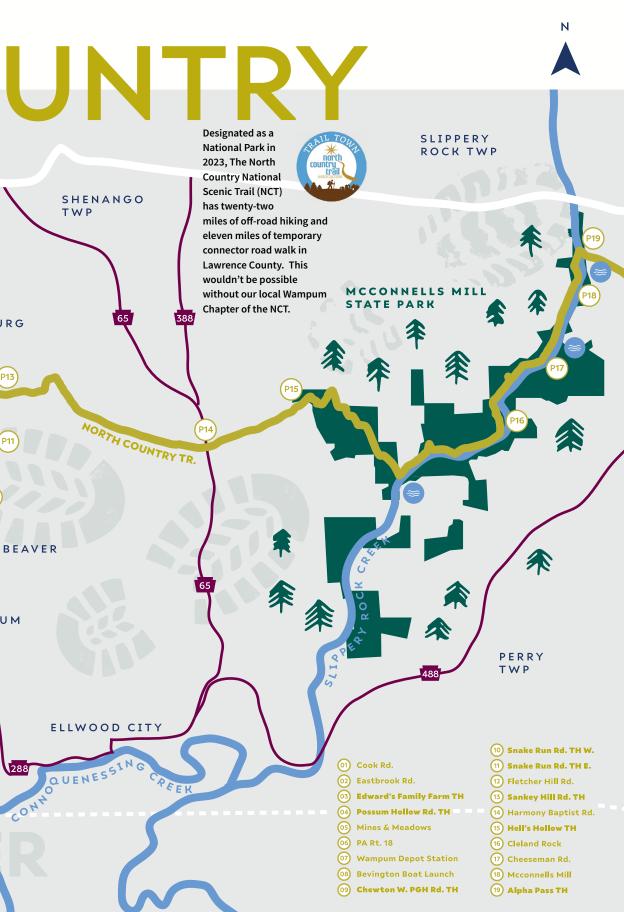

#### NORTH COUNTRY NATIONAL SCENIC TRAIL\*

Runs through New Beaver and Wampum Boroughs, Wayne, Shenango and Slipperv Rock Townships through McConnells Mill State Park. Wampum is a designated Pennsylvania's first trail town. 866-445-3628

#### Northcountrytrail.org/wam