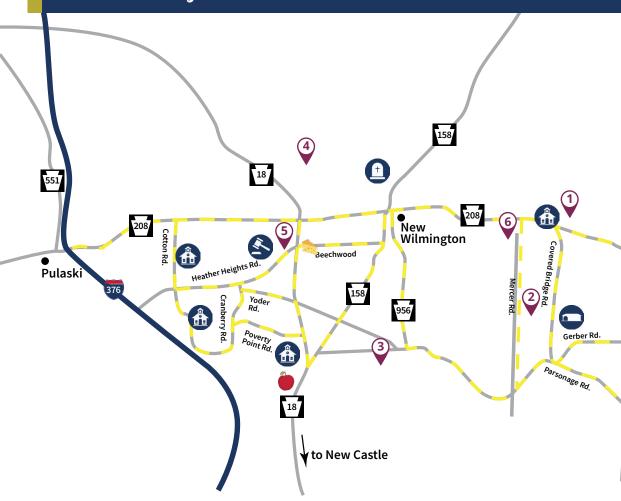

#### **Amish Driving Tour**

#### 1. BYLER'S QUILT SHOP\* Monday-Saturday: 9:00 am – 5:00 pm

Handmade quilts, wall hangings, baby quilts, rugs, pillows, potholders placemats, soy candles and soaps.

423 Quilt Shop Lane – Off State Route 208 Volant, PA 16156

#### 2. Byler's Grocery Store Monday-Saturday:

8:00 am - 5:00 pm

Closed Thursday

Canning and baking supplies, spices, candy, grocery items and bulk foods.

581 Favette Neshannock Falls Rd

581 Fayette Neshannock Falls Rd. Volant, PA 16156

#### 3. Anna's Baked Goods & Donuts

Friday & Saturday: 7:30 am - 6:00 pm

Donuts (10 varieties), pies, cookies, bread, sticky buns, whoopie pies, and more. 642 Wilson Mill Rd. New Castle, PA 16105

#### 4. BYLER'S FURNITURE Monday – Saturday:

9:00 am – 4:30 pm

Bedroom furniture, tables and custom made furniture available.

77 Shady Maple Lane – Off Cowden Rd. New Wilmington, PA 16162

#### 5. NEAL'S HARNESS & TACK SHOP

Monday-Saturday: 8:00 am – 5:00 pm

2213 Heather Heights Rd. New Wilmington, PA 16142

#### 6. PINE HILL GREEN HOUSE Monday-Friday: 9:00 am -8:00 pm

Saturday: 9:00 am – 5:00 pm

Sale of vegetable and flower plants, hanging baskets and produce. Fall mums, pumpkins, gourds and decorations. 4863 Old Mercer Rd. Volant, PA 16156 Follow the map for a drive yourself tour or contact Simple Life Amish Tours at 724-923-9730 for a guided tour.

Schoolhouse

**S** Auction

COVERED BRIDGE

GRAVEYARD

APPLE CASTLE

The Cheese House

— — AMISH TRAIL

★ = Premium Partner