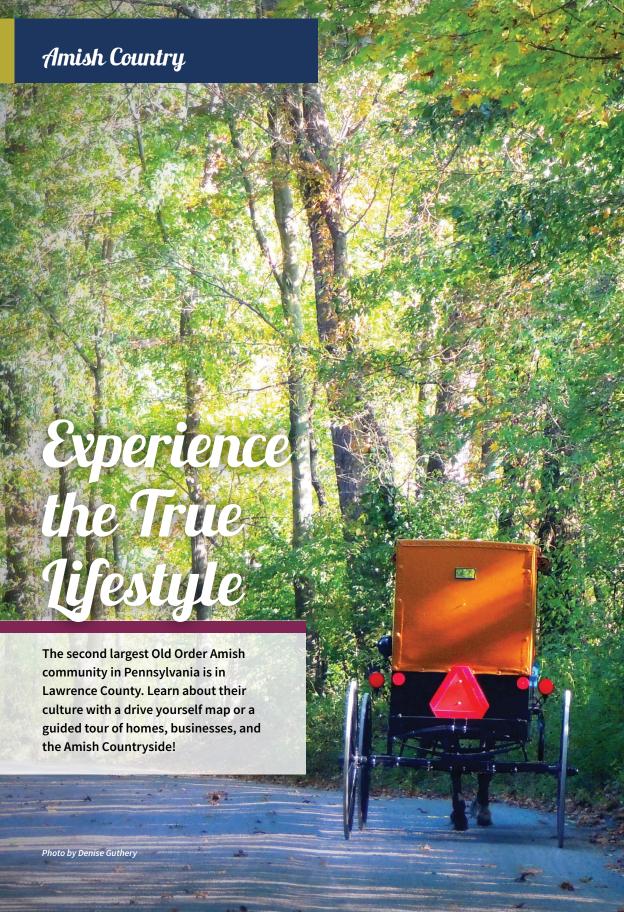

#### Residents

The Old Order Amish sect in Lawrence County settled around 1847. Currently, there are approximately 2,300 Amish residents in 19 church districts surrounding the villages of New Wilmington and Volant. The average family has seven children with each having daily chores to complete, starting at the age of seven.

#### **Transportation**

The Amish mode of transportation is a horse and buggy, although for work or long distance travel they will ride a bus or hire a vehicle to transport them. Brown-capped buggies are unique to Lawrence County.

#### **Amish Driving Tour**