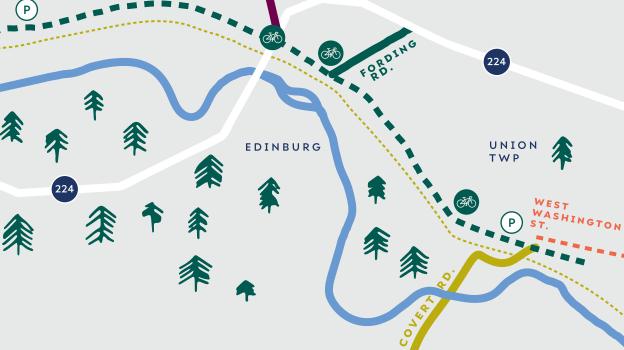

#### NORTH COUNTRY NATIONAL SCENIC TRAIL\*

Runs through New Beaver and Wampum Boroughs, Wayne, Shenango and Slipperv Rock Townships through McConnells Mill State Park. Wampum is a designated Pennsylvania's first trail town. 866-445-3628

#### Northcountrytrail.org/wam