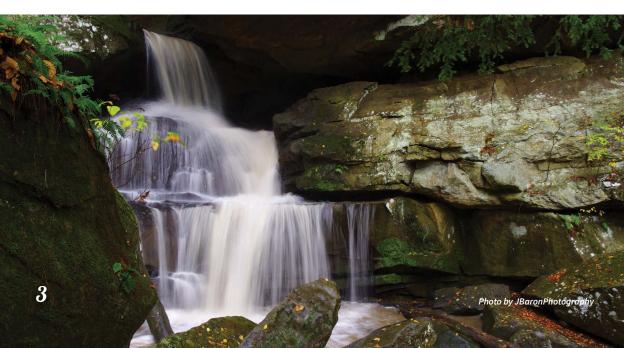

# BREATHTAKING Waterfalls

#### **HELL'S HOLLOW FALLS**

Deemed the most scenic in McConnells Mill State Park, the falls are a short hike through from the Hell's Hollow trail head. This 15-foot waterfall shows its beauty in all four seasons, not to mention the historic properties of lime kiln right next to the falls.