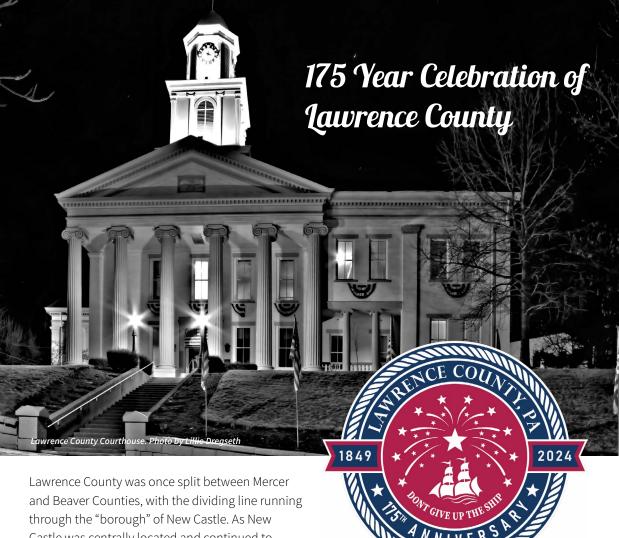

Lawrence County was once split between Mercer and Beaver Counties, with the dividing line running through the "borough" of New Castle. As New Castle was centrally located and continued to prosper in the era before the Civil War, residents campaigned for the creation of a separate and independent county.

However, political party concerns impeded the formation of what became Lawrence County. Both Mercer and Beaver Counties were dominated by the now defunct Whig Party. In the campaign before the people and in the legislature, they adopted as their motto the last words of the renowned naval Captain James Lawrence in his battle with the British, "Don't give up the ship!" Once they reached their objective to form a new county, they also determined to name the new county in honor of the heroic Lawrence.

On March 20, 1849, Lawrence County was officially signed into law.

To commemorate the 175th Anniversary, the County Commissioners voted to adopt Little Beaver Township resident, Ian D. Baker's design as the official logo and flag of the 175th Anniversary.