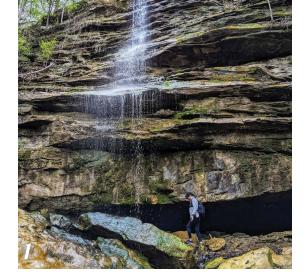

# BREATHTAKING Waterfalls

#### ALPHA FALLS

The tallest known waterfall in McConnells Mill State Park, Alpha Falls is located at the edge of a hanging valley. The waterfall is at its peak during the rainy seasons. To reach Alpha Falls, you can take the trailhead for Alpha Pass Trail which is also part of the North Country Trail or can be accessed near the covered bridge.