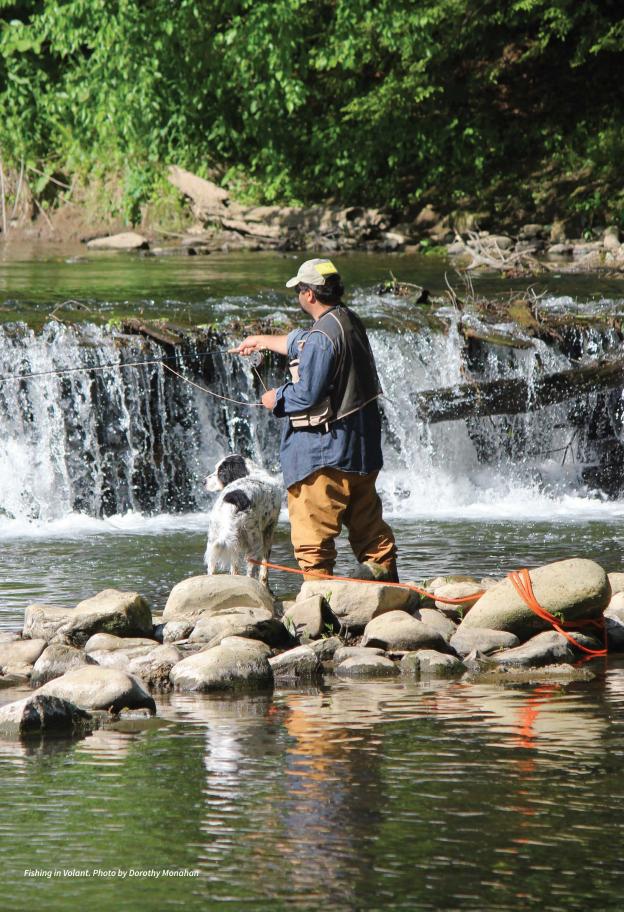

# GET Hooked on Fishing

You don't have to travel far to encounter something wild. From the first cast to the last catch, fishing in Lawrence County isn't a place you go to escape life, but to live it. You'll experience the thrill of the catch and get hooked on something wildly wonderful.

#### The **Neshannock Creek** is one of twenty-two **Keystone Select Stocked Trout Waterways**

designated for trout fishing which is stocked twice a year; premier fly-fishing locations in areas such as Volant; with multiple kayak and boat launch points on our blue ways, fishing is made easy and enjoyable for the entire family!