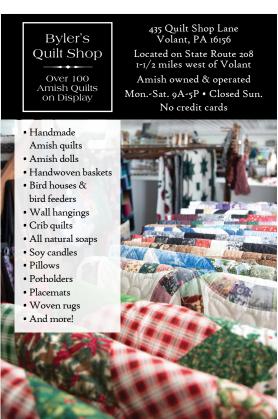

#### 1. BYLER'S QUILT SHOP\* Monday-Saturday: 9:00 am – 5:00 pm

Handmade quilts, wall hangings, baby quilts, rugs, pillows, potholders placemats, soy candles and soaps.

423 Quilt Shop Lane – Off State Route 208 Volant, PA 16156