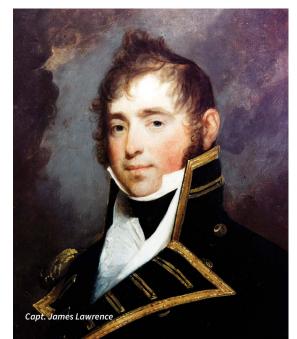

However, political party concerns impeded the formation of what became Lawrence County. Both Mercer and Beaver Counties were dominated by the now defunct Whig Party. In the campaign before the people and in the legislature, they adopted as their motto the last words of the renowned naval Captain James Lawrence in his battle with the British, "Don't give up the ship!" Once they reached their objective to form a new county, they also determined to name the new county in honor of the heroic Lawrence.

"DONT GIVE UP THE SHIP" – Commodore Oliver Perry's battle flag he created after the death of his friend Capt. Lawrence; the founders of the county rallied around this motto when pushing for its establishment; it took several attempts, but their determination paid off and Lawrence County was established on March 20, 1849. You will notice there is no apostrophe in the word don't in our flag and logo. This is to match Commodore Perry's battle flag.

The Lawrence County Courthouse is on the National Register of Historic Places. And today you can learn about Capt. James Lawrence and Commodore Perry's ship's flag in the U.S. Naval Academy Museum in Annapolis, MD.