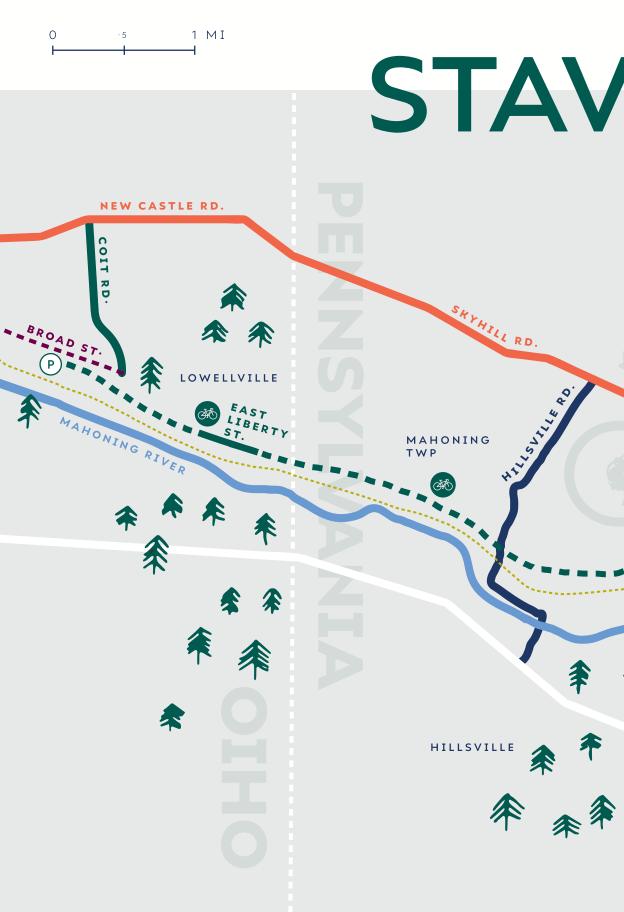

551

Designated a National Recreation Trail in 2003, The Stavich Bike Trail is the only bicycle trail in the United States that will take you through three different townships, two different counties and two different states.

Twelve miles long and eight feet wide, this paved trail runs parallel to the scenic Mahoning River and the rails of the former Youngstown-New Castle street car line. Over rolling hills, through farmlands and wooded countryside, the Trail unfolds east and west to provide safe, barrier-free recreation all year long. In the spring, summer and fall, the Trail is open for bicycle riding, hiking, walking and jogging; in the winter, the Trail is used for cross-country skiing. Hours of use are from sunrise to sunset.

P PARKING

BIKE ENTRY

STAVICH BIKE TRAIL

P&LE RAILROAD

STATE LINE

STATE ROUTES

INTERSTATE ROUTES

In years past, Shenango China was manufactured here and presidential service collections were used in the White House for President Eisenhower and President Johnson. Along with President Reagan having a collection specifically made for Air Force One. Locals traveling across the country will quite often still turn over dinnerware to check if it was made by Shenango China.