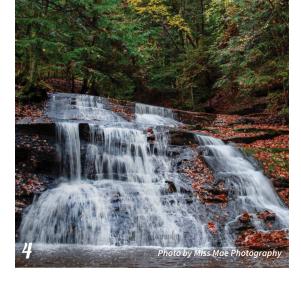

# BREATHTAKING Waterfalls

#### ALPHA FALLS

The tallest known waterfall in McConnells Mill State Park, Alpha Falls is located at the edge of a hanging valley. The waterfall is at its peak during the rainy seasons. To reach Alpha Falls, you can take the trailhead for Alpha Pass Trail which is also part of the North Country Trail or can be accessed near the covered bridge.

#### 2 BIG RUN FALLS

Located in the Historic Cascade Park in New Castle, Big Run Falls is a circular-shaped fall with an accessible viewing point. The park was once an amusement park. You can view some remnants such as the beams from the rollercoaster, The Comet.

#### 3 BREAKNECK FALLS

One of the least known waterfalls in McConnells Mill State Park is Breakneck Falls. Located under it's namesake, Breakneck Bridge, the falls holds its own with beautiful rock formations and conifer trees.

#### **HELL'S HOLLOW FALLS**

Deemed the most scenic in McConnells Mill State Park, the falls are a short hike through from the Hell's Hollow trail head. This 15-foot waterfall shows its beauty in all four seasons, not to mention the historic properties of lime kiln right next to the falls.

#### **KILDOO FALLS**

An easy hike from the covered bridge and gristmill area and following the path along the Slippery Rock Creek.

#### **QUAKER FALLS**

This 50-foot waterfall is in the first Quaker settlement west of the Alleghenies. The waterfall and the surrounding area is rich in historical significance, which you can learn about from the interpretative signage around the park.