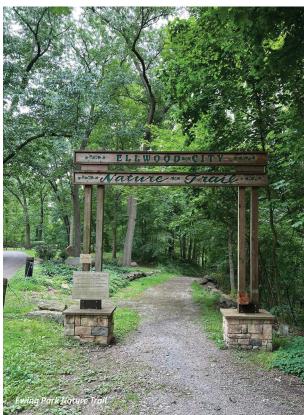

#### **EWING PARK**

Kids Created Kingdom, hiking trail, bocce courts, swimming pool, picnic pavilions. Ellwood City, PA 16117

The two main parks are Ewing Park (baseball field, tennis, bocce and basketball courts, swimming pool and an area just for kids – Kid's Created Kingdom) and Stiefel Park (Softball and dek hockey). Other notable mentions are the nature trail, community plaza and the local farmers market.