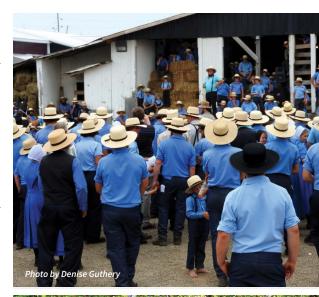

#### Residents

The Old Order Amish sect in Lawrence County settled around 1847. Currently, there are approximately 2,300 Amish residents in 19 church districts surrounding the villages of New Wilmington and Volant. The average family has seven children with each having daily chores to complete, starting at the age of seven.

#### Schoolhouses

Most of the Amish children attend one of 19 different Amish-run parochial schools in the area. When in session, 25 to 30 children from first to eighth-grade are enrolled in each. To complete school they must take and pass a difficult eighthgrade proficiency test.