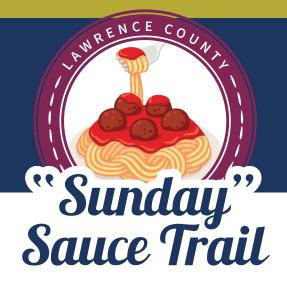

### Brackont Baldel Bal

724-748-6767 | WWW.BLACKOUTBURGERBAR.COM
Online Ordering Available for Carry-Out or Delivery

**PAYING HOMAGE TO LAWRENCE** COUNTY'S ITALIAN ROOTS, WE BRING THE TRADITION OF "SUNDAY" SAUCE TO THE COMMUNITY.

THE TRAIL IS NOT JUST ON SUNDAY BUT IT'S A PLAY ON THE TRADITION OF FAMILIES AND FRIENDS GATHERING TOGETHER ON SUNDAYS FOR SAUCE

- Four Pizzeria Bar & Grille
- Gallo's Italian Villa
- Mangino's Pizzeria Mahoningtown
- Manigno's Pizzeria Neshannock
- Nico Luciano's
- Pagley's Pasta & More
- Soni's Italian Restaurant
- Valentino Cheese & Dairy Company
- Venti Sei Wine Bar & Osteria
- Dinny's Pizza and Restaurant

**#VLCSUNDAYSAUCETRAIL** 

**#VISITLAWRENCECOUNTY** 