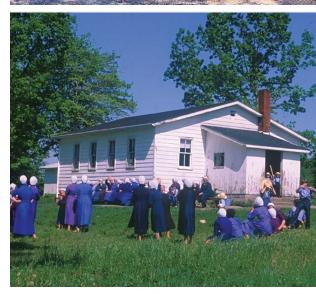

#### **Clothing**

Amish are easily identified by their appearance. The men grow a beard once they marry and always wear a hat. The women's dress, primarily in blue, are fastened with straight pins rather than buttons because the church feels that buttons are too showy. They always wear a covering on their heads.

#### Residents

The Old Order Amish sect in Lawrence County settled around 1847. Currently, there are approximately 2,300 Amish residents in 19 church districts surrounding the villages of New Wilmington and Volant. The average family has seven children with each having daily chores to complete, starting at the age of seven.

#### Language

Amish speak a dialect of German known as Pennsylvania Dutch, the language spoken at home. English is taught to children beginning in first grade.

#### Homes

The Amish live on farms without the convenience of electricity. Many Amish homes include additions or small detached dwellings called "dawdy" houses, where grandparents live.

#### **Photographs**

While touring the Amish Countryside, please refrain from taking direct photos of Amish faces. This is forbidden by the church because they consider the human spirit more important than the body.