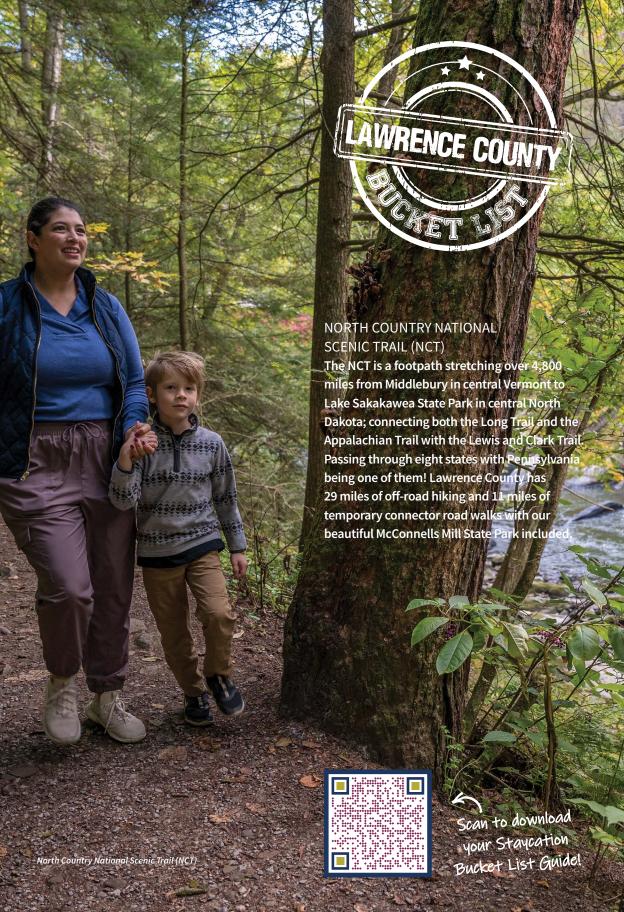

#### NORTH COUNTRY NATIONAL SCENIC TRAIL\*

Runs through New Beaver and Wampum Boroughs, Wayne, Shenango and Slipperv Rock Townships through McConnells Mill State Park. Wampum is a designated Pennsylvania's first trail town. 866-445-3628

#### Northcountrytrail.org/wam

#### STAVICH BICYCLE TRAIL

Approximately 12 miles long, the trail crosses two states, beginning in New Castle ending in Struthers, Ohio with scenic views of the Mahoning River, this trail was designated a National Recreational Trail in 2003.

551

Designated a National Recreation Trail in 2003, The Stavich Bike Trail is the only bicycle trail in the United States that will take you through three different townships, two different counties and two different states.

Twelve miles long and eight feet wide, this paved trail runs parallel to the scenic Mahoning River and the rails of the former Youngstown-New Castle street car line. Over rolling hills, through farmlands and wooded countryside, the Trail unfolds east and west to provide safe, barrier-free recreation all year long. In the spring, summer and fall, the Trail is open for bicycle riding, hiking, walking and jogging; in the winter, the Trail is used for cross-country skiing. Hours of use are from sunrise to sunset.