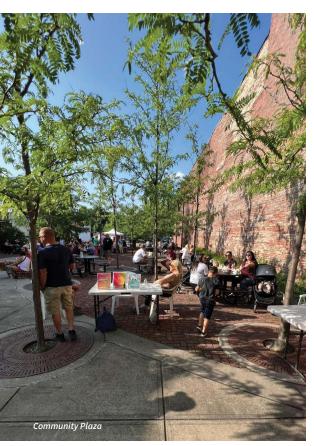

#### **ELLWOOD CITY** COMMUNITY PLAZA

Bringing the arts alive with music concerts and a twostory cascading waterfall artistically designed around a second story brick building. 524 Lawrence Ave. Ellwood City, PA 16117

The two main parks are Ewing Park (baseball field, tennis, bocce and basketball courts, swimming pool and an area just for kids – Kid's Created Kingdom) and Stiefel Park (Softball and dek hockey). Other notable mentions are the nature trail, community plaza and the local farmers market.