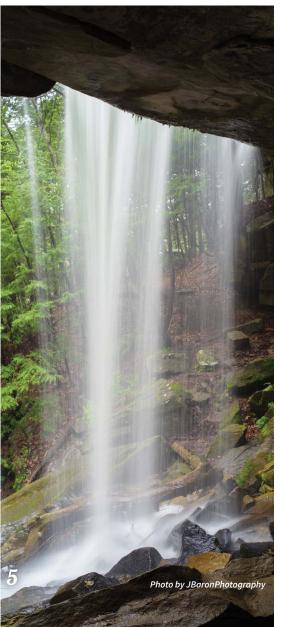

# BREATHTAKING Waterfalls

#### ALPHA FALLS

The tallest known waterfall in McConnells Mill State Park, Alpha Falls is located at the edge of a hanging valley. The waterfall is at its peak during the rainy seasons. To reach Alpha Falls, you can take the trailhead for Alpha Pass Trail which is also part of the North Country Trail or can be accessed near the covered bridge.

#### 2 BIG RUN FALLS

Located in the Historic Cascade Park in New Castle, Big Run Falls is a circular-shaped fall with an accessible viewing point. The park was once an amusement park. You can view some remnants such as the beams from the rollercoaster, The Comet.

#### 3 BREAKNECK FALLS

One of the least known waterfalls in McConnells Mill State Park is Breakneck Falls. Located under it's namesake, Breakneck Bridge, the falls holds its own with beautiful rock formations and conifer trees.

#### **HELL'S HOLLOW FALLS**

Deemed the most scenic in McConnells Mill State Park, the falls are a short hike through from the Hell's Hollow trail head. This 15-foot waterfall shows its beauty in all four seasons, not to mention the historic properties of lime kiln right next to the falls.

#### **KILDOO FALLS**

An easy hike from the covered bridge and gristmill area and following the path along the Slippery Rock Creek.

#### **QUAKER FALLS**

This 50-foot waterfall is in the first Quaker settlement west of the Alleghenies. The waterfall and the surrounding area is rich in historical significance, which you can learn about from the interpretative signage around the park.