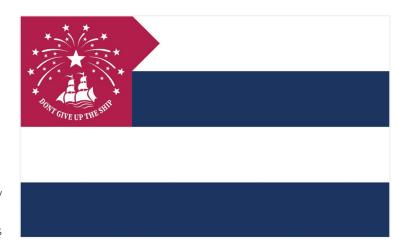

Every detail on this flag has a purpose symbolizing something about Lawrence County's history and providing a subtle blueprint on what Lawrence County needs to focus on to advance forward:

**COLORS** – Same as American Flag

- Red Sacrifice and Determination
- White Virtue and Peace
- Blue Liberty and Independence

FOUR STRIPES – the Commonwealth of Pennsylvania; each stripe represents a word in the state motto: "Virtue, Liberty, and Independence"

• Lower white "And" stripe represents the Peace within the unity of Liberty and Independence

THE CANTON – shaped like the county to represent its people: past, present, and future

- Set within the stripes to represent how the county was carved into Pennsylvania
- Placed in the upper hoist to represent the importance and significance of our county and its founding within the commonwealth

THE CANTON'S CHEVRON – Points to "Virtue" stripe to emphasize Virtue's importance as the starting point to acquiring and maintaining Liberty and Independence

**BROCADE FIREWORKS** – The county's place in the fireworks industry; fighting spirit of its people

**CENTER STAR** – City of New Castle; resembles comet firework

**16 INNER STARS** – Each of the county's 16 townships; resembles crackle firework

10 OUTER STARS – Each of the county's 10 boroughs; resembles palm firework

THE SHIP – The county's namesake, the USS Lawrence

THE SAILS OF THE SHIP – Each sail represents a Fruit of the Spirit outlined in Galatians 5:22-23: Love, Joy, Peace, Patience, Kindness, Goodness, Faithfulness, Gentleness, and the two flags on the masts are Self-Control, respectively, with the lower representing "Self" to emphasize humility

THE WAVES UNDER THE SAILS – Shows the ship moving forward to represent the forward momentum of the county when adhering to the Fruits of the Spirit; Each wave represents one of the county's three rivers: the Beaver, the Mahoning, and the Shenango

"DONT GIVE UP THE SHIP" – Commodore Oliver Perry's battle flag he created after the death of his friend Capt. Lawrence; the founders of the county rallied around this motto when pushing for its establishment; it took several attempts, but their determination paid off and Lawrence County was established on March 20, 1849. You will notice there is no apostrophe in the word don't in our flag and logo. This is to match Commodore Perry's battle flag.