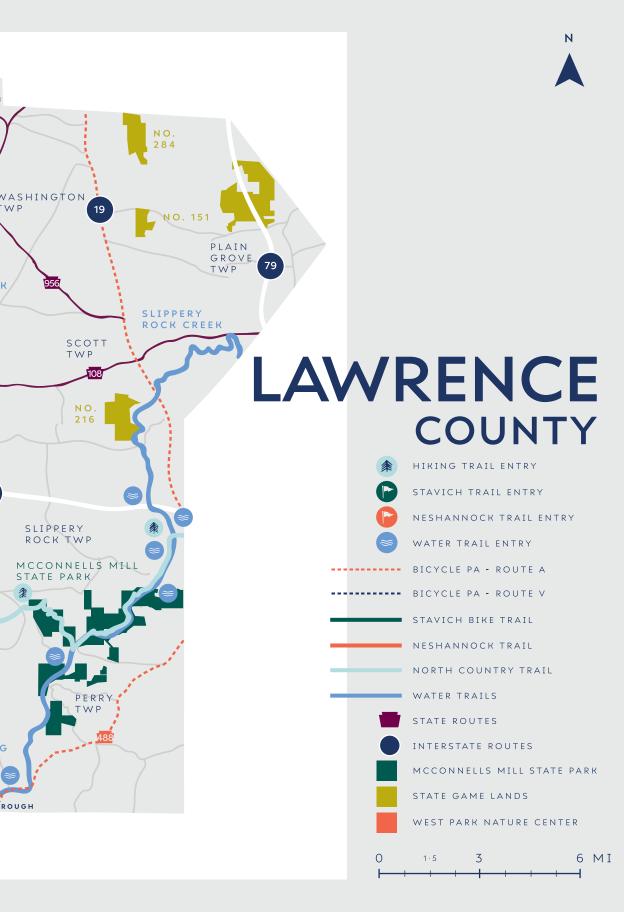

#### **BIKING & HIKING TRAILS**

#### **NESHANNOCK TRAIL**

Paved biking and walking trail along the Neshannock Creek, with easy access to fish or simply relax by the water. Enjoy historic structures and nature along the way. 525 N. Croton Ave. New Castle, PA 16105

#### NORTH COUNTRY NATIONAL SCENIC TRAIL\*

Runs through New Beaver and Wampum Boroughs, Wayne, Shenango and Slipperv Rock Townships through McConnells Mill State Park. Wampum is a designated Pennsylvania's first trail town. 866-445-3628

#### PENNSLYVANIA BIKE ROUTE A

Runs north along US Route 19 into Washington Twp., then south through Scott and Slippery Rock Twp., then along SR 488 into Ellwood City.

#### PENNSLYVANIA BIKE ROUTE V

Enters from Ohio along SR 317 through North Beaver Twp., then along SR 108 into the City of New Castle. Then continues north ultimiately following SR 1005/Mercer Rd.

#### STAVICH BICYCLE TRAIL

Approximately 12 miles long, the trail crosses two states, beginning in New Castle ending in Struthers, Ohio with scenic views of the Mahoning River, this trail was designated a National Recreational Trail in 2003.

551

Designated a National Recreation Trail in 2003, The Stavich Bike Trail is the only bicycle trail in the United States that will take you through three different townships, two different counties and two different states.

Twelve miles long and eight feet wide, this paved trail runs parallel to the scenic Mahoning River and the rails of the former Youngstown-New Castle street car line. Over rolling hills, through farmlands and wooded countryside, the Trail unfolds east and west to provide safe, barrier-free recreation all year long. In the spring, summer and fall, the Trail is open for bicycle riding, hiking, walking and jogging; in the winter, the Trail is used for cross-country skiing. Hours of use are from sunrise to sunset.