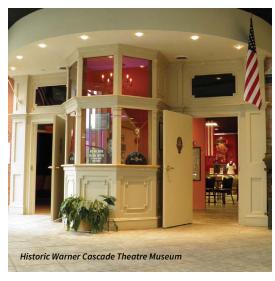

#### HISTORIC WARNER CASCADE THEATRE MUSEUM

Home to the first Warner Brothers Theatre, the museum showcases the Warner Bros. cinematic history beginning with their first ever silent film, The Great Train Robbery. Watch current and old movies alike throughout the year in the original location.

Bob Hope can be heard on YouTube speaking about his start in New Castle as part of a vaudeville production. The Warner Brothers; Sam, Albert, Jack and Harry, established their first motion picture theater in 1907 showing the silent film "The Great Train Robbery." This nickelodeon is being revived and is now accepting tours at the Historic Warner Cascade Theatre Museum.

# HISTORIC WARNER CASCADE THEATRE MUSEUM\*

Home to the first Warner Brothers theatre. Visit the original theatre as an entertainment complex and 11 S. Mill St. New Castle, PA 16101

724-614-6541 Facebook.com/ WarnerCascade