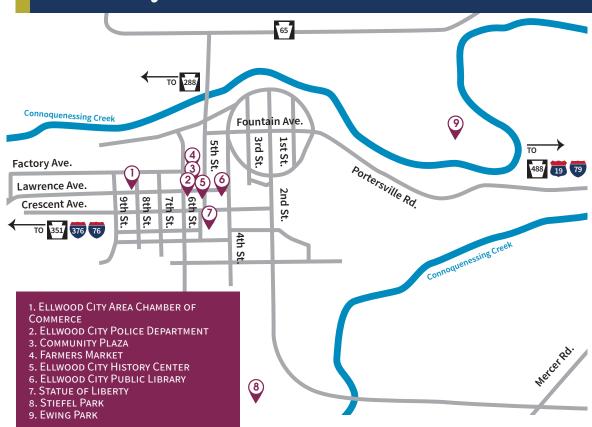

# New Castle 18 W. Sheridan Ave. Paper Mill Rd. Leasure Ave. Mercer St. E. Edison Ave. BUS. 422 Wallace Ave N. Shenango St. N. Croton Ave. 4 108 E. Lincoln Ave. Cascade St. Shaw St. 224 422 North St. Court St. Stavich Bike Grove St. Neshannock Creek Butler Ave. E. Division St. Shenango River Cunningham Ave. E. Lutton St. E. Reynolds Ave. 65 E. Long Ave. 1. UPMC JAMESON 2. ARTS + EDUCATION AT THE HOYT Jackson Ave. 3. LAWRENCE COUNTY HISTORICAL SOCIETY 108 4. SCOTTISH RITE CATHEDRAL 5. NEW CASTLE MUNICIPAL BUILDING 6. New Castle Public Library 7. LAWRENCE COUNTY YMCA 8. RIVERWALK AMPHITHEATER Moravia St. 9. FORWARD LAWRENCE 10. LAWRENCE COUNTY GOVERNMENT CENTER 11. VISIT LAWRENCE COUNTY 12. STATUE OF LIBERTY 13. NEW CASTLE PLAYHOUSE 14. CASCADE PARK VISITLAWRENCECOUNTY.COM