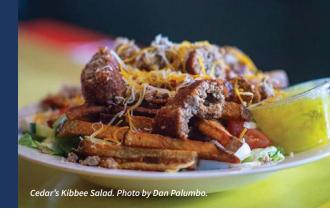

Putting a spin on the traditional Western PA Salad, Cedar's pays homepage to their Middle Eastern roots with their Kibbee Salad. What is kibbee, you ask? Kibbee is a traditional Middle Eastern dishstuffed fried oval of ground beef or lamb, bulgur wheat, onions and spices.

Enjoy a heaping salad with a bed of lettuce, shredded cheese, veggies, homemade kibbee and the Western PA Salad stand out - French fries, served with peppers and garlic sauce.