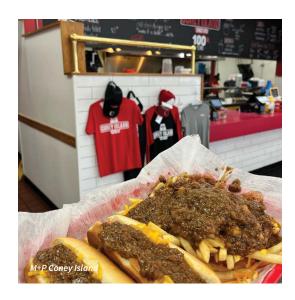

#### "HOT DOG CAPITAL OF THE WORLD"

In 1923, two teenage immigrants from Greece opened Coney Island Lunch in New Castle. Their restaurant specialized in selling Greek-style hot dogs with their own secret chili sauce. Now, M&P Coney Island, because of their great popularity and success, New Castle adopted the nickname "Hot Dog Capital of the World."

#### M & P CONEY ISLAND\*

2712 Wilmington Rd. New Castle, PA 16105 724-654-4522 MPConeyIsland.com